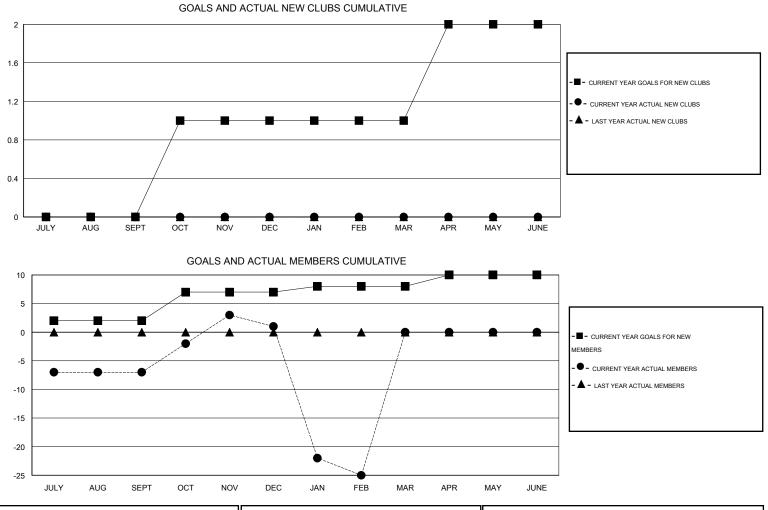

## District 18 O

Results as of: 2/28/2014

| LOCATION GEORGIA |
|------------------|
|------------------|

| GMT: CARL F           | HARRELL          |                     | LOCATIO                    | ON GEORGIA                  | _                     |                    |                                  |                              | GMT CA 1                    |
|-----------------------|------------------|---------------------|----------------------------|-----------------------------|-----------------------|--------------------|----------------------------------|------------------------------|-----------------------------|
| Clubs                 |                  |                     |                            |                             | Members               |                    |                                  |                              |                             |
| RESULTS FOR 2013-2014 |                  |                     |                            |                             | RESULTS FOR 2013-2014 |                    |                                  |                              |                             |
| QUARTER               | NEW CLUB<br>GOAL | ACTUAL NEW<br>CLUBS | ACTUAL<br>DROPPED<br>CLUBS | ACTUAL NET<br>GAIN/<br>LOSS | QUARTER               | NEW MEMBER<br>GOAL | ACTUAL TOTAL<br>MEMBERS<br>ADDED | ACTUAL<br>DROPPED<br>MEMBERS | ACTUAL NET<br>GAIN/<br>LOSS |
| JULY/AUG/SEPT         | 0                | 0                   | 0                          | 0                           | JULY/AUG/SEPT         | 2                  | 39                               | 46                           | -7                          |
| OCT/NOV/DEC           | 1                | 0                   | 0                          | 0                           | OCT/NOV/DEC           | 5                  | 40                               | 32                           | 8                           |
| JAN/FEB/MAR           | 0                | 0                   | 1                          | -1                          | JAN/FEB/MAR           | 1                  | 14                               | 40                           | -26                         |
| APR/MAY/JUNE          | 1                | 0                   | 0                          | 0                           | APR/MAY/JUNE          | 2                  | 0                                | 0                            | 0                           |

| DROPPED CLUBS: 1 | 28 CLUBS OF 61 ADDED 1 OR MORE | GENDER DISTRIBUTION   |                |  |
|------------------|--------------------------------|-----------------------|----------------|--|
|                  | NEW MEMBERS                    | MALE                  | 1,008 (74.83%) |  |
|                  |                                | FEMALE                | 339 (25.17%)   |  |
| DROPPED MEMBERS  |                                |                       |                |  |
| DECEASED 12      | CLICK HERE FOR HEALTH          |                       |                |  |
| CLUB CANCELLED 7 | ASSESSMENT DATA                | FAMILY UNIT MEMBERS   | 234<br>116     |  |
| OTHER 99         |                                | HEAD OF HOUSEHOLD     |                |  |
| TOTAL 118        |                                | NON-HEAD OF HOUSEHOLD | 118            |  |